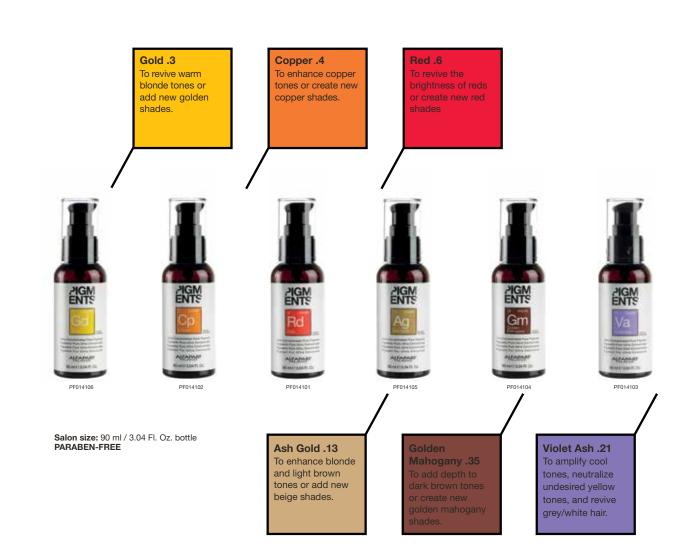

# 6 pure ultra concentrated pigments

The PIGMENTS brand is composed of 6 pure ultra concentrated pigments that are intermixable for endless insalon customization:

- Colors can be mixed together to create the perfect, customized shades.
- Intensity of the color can be calibrated by using different quantities of product.

### **CREATE NEW COLOR SHADES**

Mix pure pigments with Evolution of the Color<sup>3</sup>, Thermae SPA or Color Wear or any other color brand **to create new and customized colors** to propose to your clients. Refer to the chart on page 10 for mixing ratios.