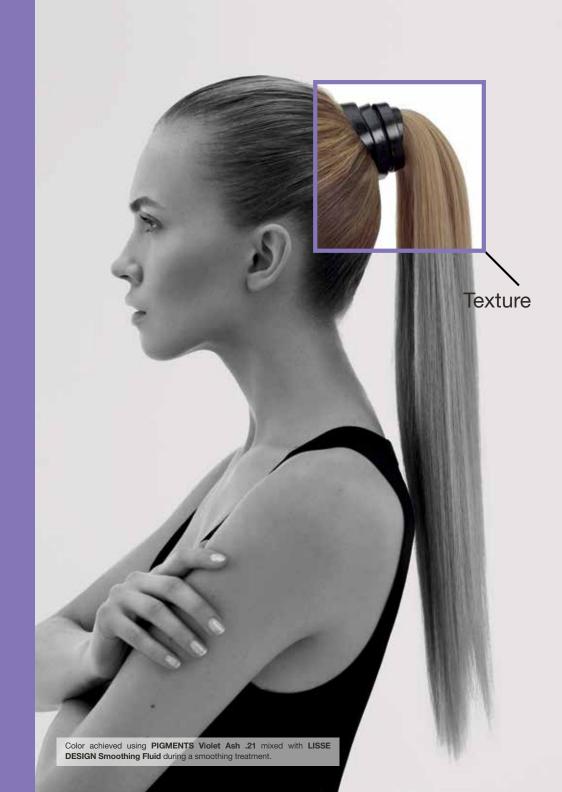

# MAKE USE OF A TEXTURE SERVICE PROCESSING TIME TO REVITALIZE COLOR AS WELL

We know very well how long texture services take and how much they can affect the hair color. For the first time, you can revitalize or correct hair color while performing a texture service.

## **WITH LISSE DESIGN**

Mix the pure pigments with the Smoothing Fluid. Refer to the chart on page 10 for mixing ratios. Color Longevity: from 5 to 12 shampoos

|         | SERVICE                                                   | WHERE TO MIX                                                        | MIXING RATIO                                                                                                                                                                                                                                                                        | PROCESSING TIME                          | HOW TO USE                                                                                           | LONGEVITY                |
|---------|-----------------------------------------------------------|---------------------------------------------------------------------|-------------------------------------------------------------------------------------------------------------------------------------------------------------------------------------------------------------------------------------------------------------------------------------|------------------------------------------|------------------------------------------------------------------------------------------------------|--------------------------|
| TEXTURE | Enrich/Correct Color<br>during a Smoothing<br>Service     | Lisse Design Smoothing Fluid<br>or any other smoothing<br>treatment | 2 1/4 oz (80ml) Smoothing Fluid + 10g (20 pumps) Pigments Cool Blonde (.21 or .13)  2 1/4 oz (80ml) Smoothing Fluid + 4g (8 pumps) Pigments Warm Blonde (.21 on level 7 or lighter)  2 1/4 oz (80ml) Smoothing Fluid + 8g (16 pumps) Pigments Red .6, Brown .35, Copper .4, Gold .3 | According to<br>Smoothing Method<br>uses | Apply Pigments + Smoothing Fluid<br>evenly all over. Proceed according to<br>application directions. |                          |
|         | Enrich/Correct Color<br>during a Straightening<br>Service | Sodium Hydroxide,<br>Thioglycolate, or Guanidine<br>Neutralizer     | Levels 8-9-10<br>3 1/4oz (100 ml) Neutralizer + 5g (10 pumps) Pigments<br>Levels 6-7<br>3 1/4oz (100ml) Neutralizer + 10g (20 pumps) Pigments                                                                                                                                       | The recommended                          | Apply Pigments + Neutralizer. Apply                                                                  | From 5 to 12<br>Shampoos |
|         | Enrich/Correct Color<br>during a Perm Service             | Neutralizer                                                         | Levels 4-5 3 1/4oz (100ml) Neutralizer + 20g (40 pumps) Pigments Levels 1-2-3 3 1/4oz (100ml) Neutralizer + 40g (80 pumps) Pigments                                                                                                                                                 | time for neutralizing                    | evenly all over, rinse when processing<br>time is complete.                                          |                          |