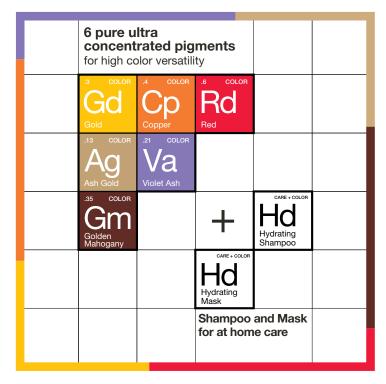

# 6 pure ultra concentrated pigments

The PIGMENTS brand is composed of 6 pure ultra concentrated pigments that are intermixable for endless insalon customization:

- Colors can be mixed together to create the perfect, customized shades.
- Intensity of the color can be calibrated by using different quantities of product.

# Shampoo and Mask for At Home Color Care

Shampoo size: 200 ml / 6.76 Fl. Oz. bottle SULFATE-FREE & PARABEN-FREE

Mask size: 200 ml / 6.91 Fl. Oz. jar PARABEN-FREE

\*Please refer to usa.alfaparf.com for the prescription card which provides the client with directions, cautions, ingredients, and how to use the customized hair care product.

# We have created a shampoo and mask specifically for the PIGMENTS line:

- These products are formulated for extraordinary coloring action of the pure pigments and to make the mixture stable for an incredible performance of up to 12 months.
- These products ensure perfect stability so they can be color customized for clients to take home.

# PIGMENTS' Hydrating Shampoo and Mask color customized by your hairstylist:

- Maintain/Revitalize color; from color service to color service
- Remove unwanted tones
- Enhance grey or naturally white hair

# PIGMENTS' Hydrating Shampoo and Mask are the ideal vehicle for PIGMENTS colors because:

- Blending process is very easy
- Results are homogeneous
- Long-lasting performance and stability (up to 12 months)