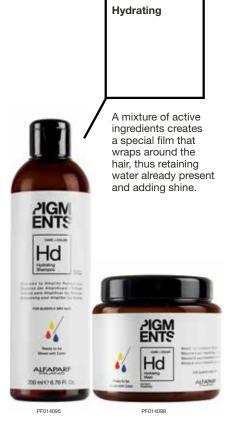

# Shampoo and Mask for At Home Color Care

Shampoo size: 200 ml / 6.76 Fl. Oz. bottle SULFATE-FREE & PARABEN-FREE

Mask size: 200 ml / 6.91 Fl. Oz. jar PARABEN-FREE

\*Please refer to usa.alfaparf.com for the prescription card which provides the client with directions, cautions, ingredients, and how to use the customized hair care product.

# We have created a shampoo and mask specifically for the PIGMENTS line:

- These products are formulated for extraordinary coloring action of the pure pigments and to make the mixture stable for an incredible performance of up to 12 months.
- These products ensure perfect stability so they can be color customized for clients to take home.

# PIGMENTS' Hydrating Shampoo and Mask color customized by your hairstylist:

- Maintain/Revitalize color; from color service to color service
- Remove unwanted tones
- Enhance grey or naturally white hair

# PIGMENTS' Hydrating Shampoo and Mask are the ideal vehicle for PIGMENTS colors because:

- Blending process is very easy
- Results are homogeneous
- Long-lasting performance and stability (up to 12 months)