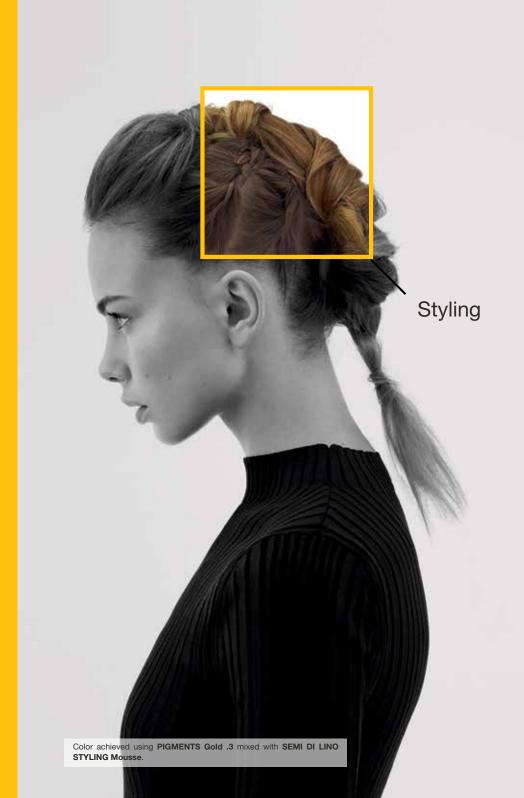

# ENRICH YOUR STYLE WITH A TOUCH OF COLOR

Revitalize color or customize new shades by applying from roots to ends or just on certain sections. Mix pure pigments with a variety of styling products such as mousses, creams, and gels.

Color Longevity: up to 5 shampoos

|         | SERVICE                   | WHERE TO MIX                          | MIXING RATIO      | PROCESSING TIME | HOW TO USE                                                             | LONGEVITY        |
|---------|---------------------------|---------------------------------------|-------------------|-----------------|------------------------------------------------------------------------|------------------|
| STYLING | Enrich styling with color | Mousses, gels, liquids,<br>and fluids | 1/2 Pump Pigments | n/a             | Use gloves, apply to damp hair. If hair is bleached apply to wet hair. | Up to 5 Shampoos |